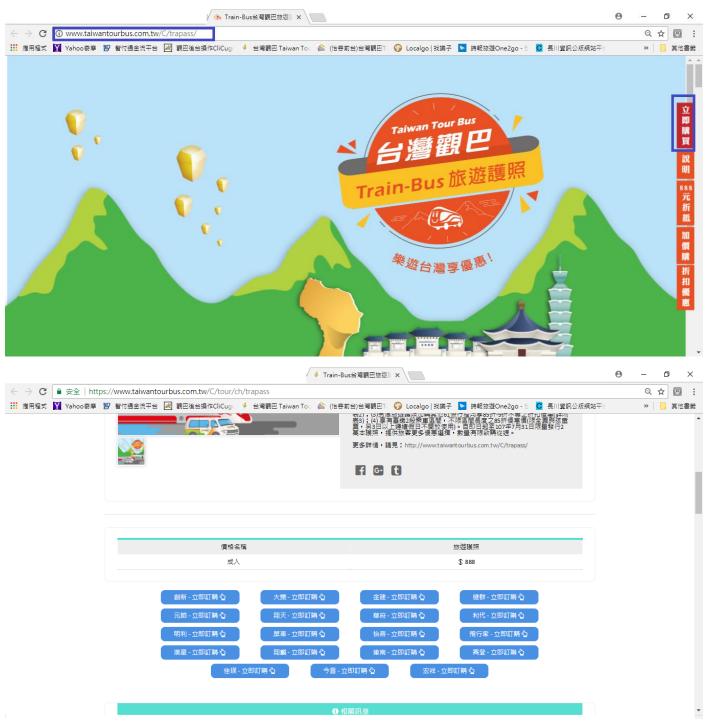

## Consumer operation process

- $\cdot$  Purchase a travel passport
- 1. First, click Buy Now http://www.taiwantourbus.com.tw/C/trapass/index\_en.html
- 2. Mouse down to the order button down, there are a number of travel agents sales.
- 3. Fill in the basic information, confirm delivery to pay.

- $\equiv$   $\cdot$  Already hold a "passport", register to participate in 888 yuan offset or increase purchase journey
- 1. First, look for the trip you want to attend from the Taiwan Tour Bus website or the Trapass Passport page. •

View website: http://www.taiwantourbus.com.tw/C/en/home, the use of keyword search

Trapass Website Page : <u>http://www.taiwantourbus.com.tw/C/trapass/index\_en.html</u>

Drag down to find the trip you want (the figure is for reference only)